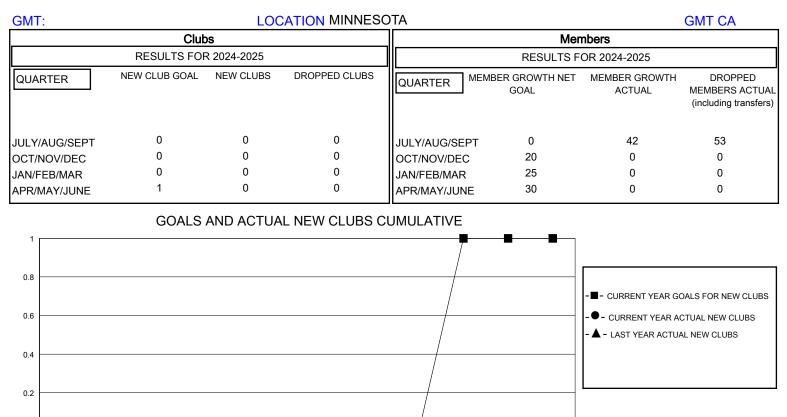

## District 5M 8

Results as of: 9/30/2024

GOALS AND ACTUAL MEMBERS CUMULATIVE

JAN

FEB

MAR

DEC

NOV

APR

MAY

JUNE

| DROPPED CLUBS: 0 |    | 20 CLUBS OF 71 ADDED 1 OR MORE<br>NEW MEMBERS | GENDER DISTRIBUTION                  |                |   |
|------------------|----|-----------------------------------------------|--------------------------------------|----------------|---|
|                  |    |                                               | MALE                                 | 1,937 (69.18%) |   |
|                  |    |                                               | FEMALE                               | 861 (30.75%)   |   |
| DROPPED MEMBERS  |    |                                               |                                      |                |   |
| DECEASED         | 8  | CLICK HERE FOR CUMULATIVE<br>MEMBERSHIP DATA  | TOTAL FAMILY UNIT MEMBERS            |                | 0 |
| CLUB CANCELLED   | 0  |                                               | FAMILY MEMBERS PAYING HALF (<br>DUES |                |   |
| OTHER            | 45 |                                               |                                      |                | 0 |
| TOTAL            | 53 |                                               |                                      |                |   |

0

JULY

AUG

SEPT

OCT