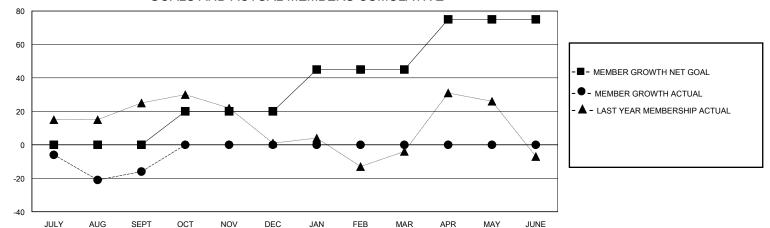

## District 5M 8

Results as of: 9/30/2024

GOALS AND ACTUAL MEMBERS CUMULATIVE

JAN

FEB

MAR

DEC

NOV

APR

MAY

JUNE

| DROPPED CLUBS: 0 |    | 20 CLUBS OF 71 ADDED 1 OR MORE<br>NEW MEMBERS | GENDER DISTRIBUTION                  |                |   |
|------------------|----|-----------------------------------------------|--------------------------------------|----------------|---|
|                  |    |                                               | MALE                                 | 1,937 (69.18%) |   |
|                  |    |                                               | FEMALE                               | 861 (30.75%)   |   |
| DROPPED MEMBERS  |    |                                               |                                      |                |   |
| DECEASED         | 8  | CLICK HERE FOR CUMULATIVE<br>MEMBERSHIP DATA  | TOTAL FAMILY UNIT MEMBERS            |                | 0 |
| CLUB CANCELLED   | 0  |                                               | FAMILY MEMBERS PAYING HALF (<br>DUES |                |   |
| OTHER            | 45 |                                               |                                      |                | 0 |
| TOTAL            | 53 |                                               |                                      |                |   |

0

JULY

AUG

SEPT

OCT